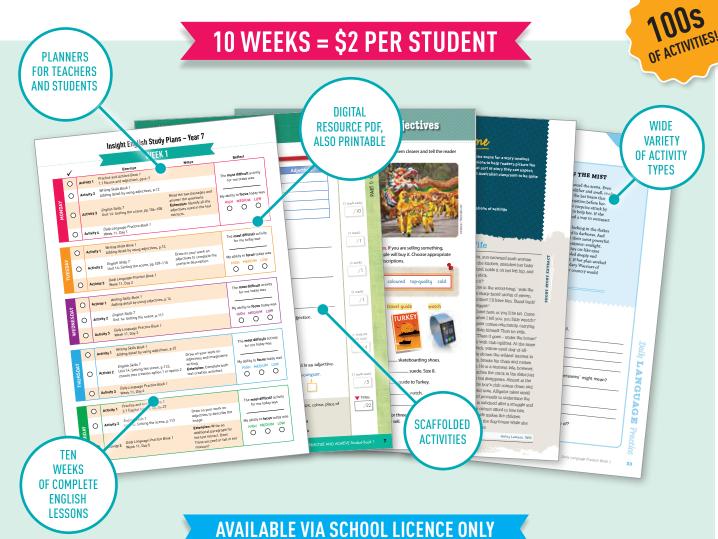

Insight Study Plans provide ten-week sets of complete English lessons that students can work through independently or under teacher or parental supervision. Print versions allow for a break from screen time, but digital versions are also available. Answers and sample answers to many questions are available online.

Drawing from a variety of best-selling Insight
English resources, each week's plan is equivalent
to a week's worth of classroom content and helps
students to develop and reinforce key English skills
through engaging and scaffolded activities. A clear
outline of the tasks to be completed on each school
day eliminates the need for guesswork for both
students and teachers. Also included are online
charts that indicate Australian curriculum content
for each week.

Supporting the Australian Curriculum for English for Years 7–10, *Insight Study Plans* provide students with **focused, uninterrupted learning** wherever they are.

Print recommended; digital available